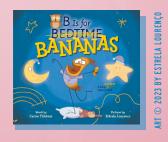

### Crossword Puzzle

Banana loves playing games! Use the clues and word bank below to help Banana fill in the crossword puzzle.

The numbers in (parentheses) tell how many letters are in the word.

#### Across:

- 3. A bird that's awake at night. (3)
- 4. You might do this when you are tired. (4)
- 6. Time of day when you get ready for bed. (7)
- 7. You might \_\_\_\_ upon a star. (4)

#### Down:

- 1. A round orb in the night sky.
- 2. The opposite of asleep.
- 5. The opposite of day.

Word Bank: moon bedtime night owl wish awake yawn