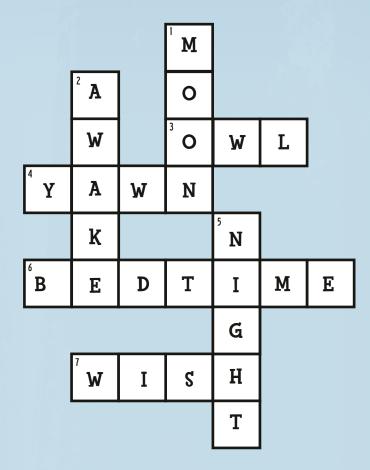

### Crossword Puzzle

Banana loves playing games! Use the clues and word bank below to help Banana fill in the crossword puzzle.

The numbers in (parentheses) tell how many letters are in the word.

#### Across:

- 3. A bird that's awake at night. (3)
- 4. You might do this when you are tired. (4)
- 6. Time of day when you get ready for bed. (7)
- 7. You might \_\_\_\_ upon a star. (4)

#### Down:

- 1. A round orb in the night sky.
- 2. The opposite of asleep.
- 5. The opposite of day.

Word Bank: moon bedtime night owl wish awake yawn

# Answer Keys: