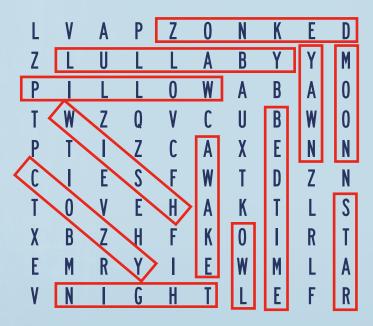

### This word search is Bananas!

Banana is NOT ready for bed. Can you help find some things
from the story that make for a comfy, cozy night?

Search the letters horizontally, vertically, and diagonally to find all the words!

| L | V | A  | P | Z | 0 | N | K | Ε | D |
|---|---|----|---|---|---|---|---|---|---|
| Z | L | U  | L | L | A | В | Y | Y | M |
| P | 1 | L  | L | 0 | W | A | В | A | 0 |
| T | W | Z  | Q | V | C | U | В | W | 0 |
| P | T | -1 | Z | C | A | X | Ε | N | N |
| C | 1 | Ε  | S | F | W | T | D | Z | N |
| T | 0 | V  | Ε | Н | A | K | T | L | S |
| X | В | Z  | Н | F | K | 0 | 1 | R | T |
| Ε | M | R  | Y | 1 | Ε | W | M | L | A |
| V | N | 1  | G | Н | T | L | Ε | F | R |

| AWAKE   | MOON   | STAR   |
|---------|--------|--------|
| BEDTIME | NIGHT  | WISH   |
| COZY    | OWL    | YAWN   |
| LULLABY | PILLOW | ZONKED |